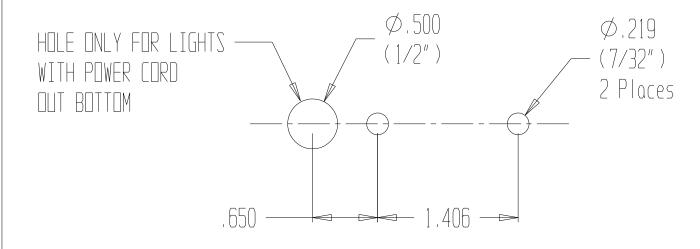

## DRILLING TEMPLATE FOR FLUSH MOUNTING

Littltie LLC., 10087 Industrial Dr Hanburg MI, 48139, Phone, (810) 231-9373 Fax, (810) 231-1631

All designs, construction and other disclosures set forth herein are the property ofLittlite LLC. and such information is inparted to you in confidence. In accepting this information you agree not to reproduce it, to nanufacture it, disclose it, or have it nanufactured in whole or in part without written pernission of Littlite LLC.