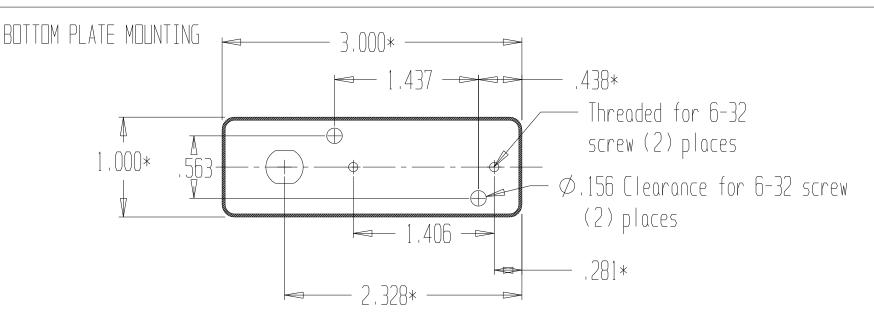

NDTE: \* Dimensions are from outside edges of chassis.

Bottom Plate Drawing and Mounting Dimensions File # Bottom Plate Spec.prt 3/21/12 JD REV A