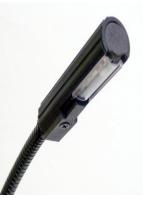

## Littlite LED-Improvements!

Clear Lens

Littlite LED task lights now include a clear lens integrated into the hood. The snap-in lens protects the circuit board and provides a clean, finished look to our LED products.

## More Output

While we were under the hood we did some mojo and squeaked out a little more light output. . .about a 12% improvement.

## The Best Part

These improvements come at no change in cost, no model number changes and no obsoleting of previous models.

The Numbers 155 Lux, 135mA draw at 12 volts.