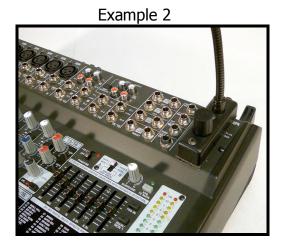

First locate a  $1'' \times 3''$  area on the mixer and clean it with an alcohol swab. Peel the backing off one piece of the Snap Mount and press it on the board. (ex. 1) Then clean the bottom of the lampset and stick the other piece of Snap Mount to the bottom. Press the light to the board, run the power cord to an outlet and you are ready to rock! (ex. 2) The Littlite can be easily removed for transport and storage.