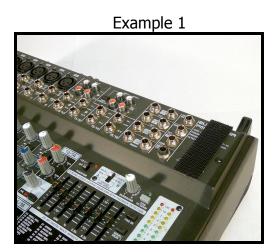

First locate a  $1'' \times 3''$  area on the mixer and clean it with an alcohol swab. Peel the backing off one piece of the Snap Mount and press it on the board. (ex. 1) Then clean the bottom of the lampset and stick the other piece of Snap Mount to the bottom. Press the light to the board, run the power cord to an outlet and you are ready to rock! (ex. 2) The Littlite can be easily removed for transport and storage.