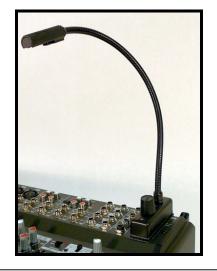

## "Hey, my board doesn't have a task light connector!"

Not to worry, we have you covered! All you need is a Littlite lampset such as the L-12-LED pictured below and a set of Littlite Snap Mount accessory (model SM).

First locate a  $1'' \times 3''$  area on the mixer and clean it with an alcohol swab. Peel the backing off one piece of the Snap Mount and press it on the board. (ex. 1) Then clean the bottom of the lampset and stick the other piece of Snap Mount to the bottom. Press the light to the board, run the power cord to an outlet and you are ready to rock! (ex. 2) The Littlite can be easily removed for transport and storage.